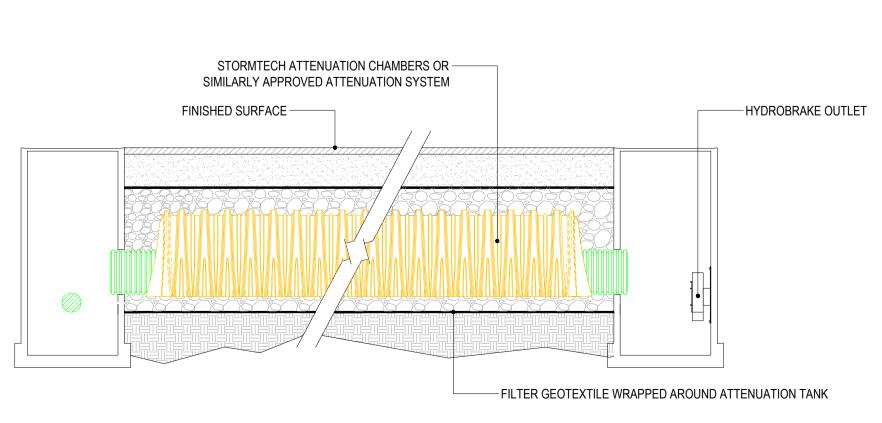

MEMBRANE TO BE SEALED AROUND PIPE USING TOP HAT SEAL

— FIN DRAIN CONNECTED TO OUTLET PIPE

LAYING COURSE (6mm AGGREGATE) -

TYPICAL ATTENUATION TANK
Scale: 1:50

© Copyright
This drawing and any design hereon is the copyright of the Consultants and must not be reproduced without their written consent.