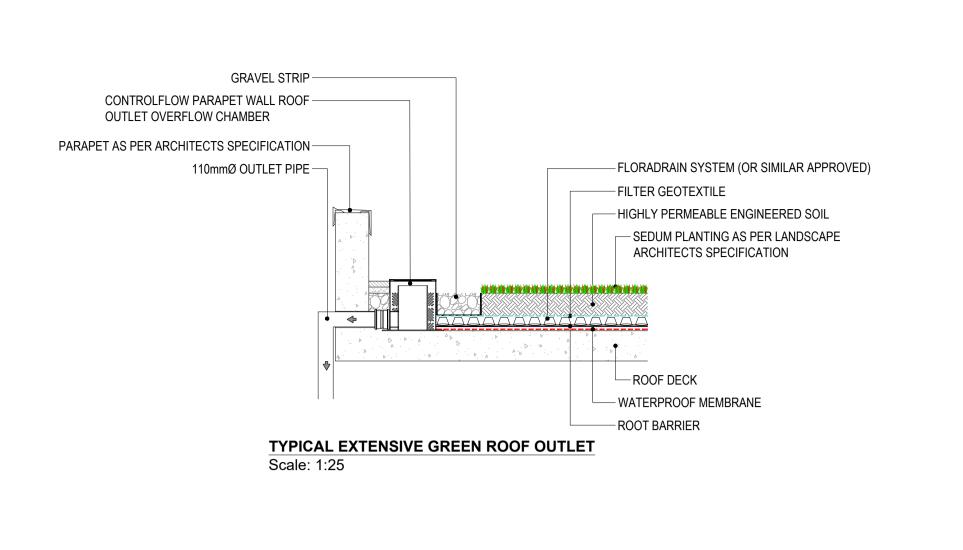

Scale: 1:25

TYPICAL TREE PIT DETAIL

Scale: 1:25

PERVIOUS PAVING BLOCKS -

FILTER GEOTEXTILE —

GEOTEXTILE BROUGHT UP TO TOP OF HAUNCHED KERB AND CUT OFF FLUSH WITH SURFACE OF BLOCKS.

— 110mmØ OUTLET PIPE SET 50mm ABOVE BASE