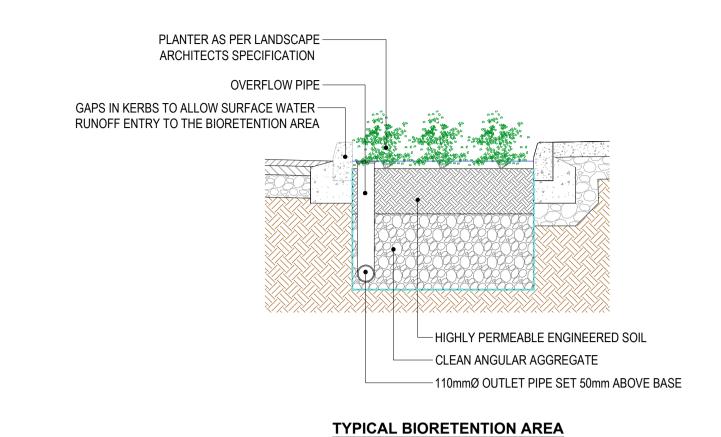

Scale: 1:25

TYPICAL TREE PIT DETAIL

Scale: 1:25

PERVIOUS PAVING BLOCKS -

FILTER GEOTEXTILE —

GEOTEXTILE BROUGHT UP TO TOP OF HAUNCHED KERB AND CUT OFF FLUSH WITH SURFACE OF BLOCKS.

— 110mmØ OUTLET PIPE SET 50mm ABOVE BASE