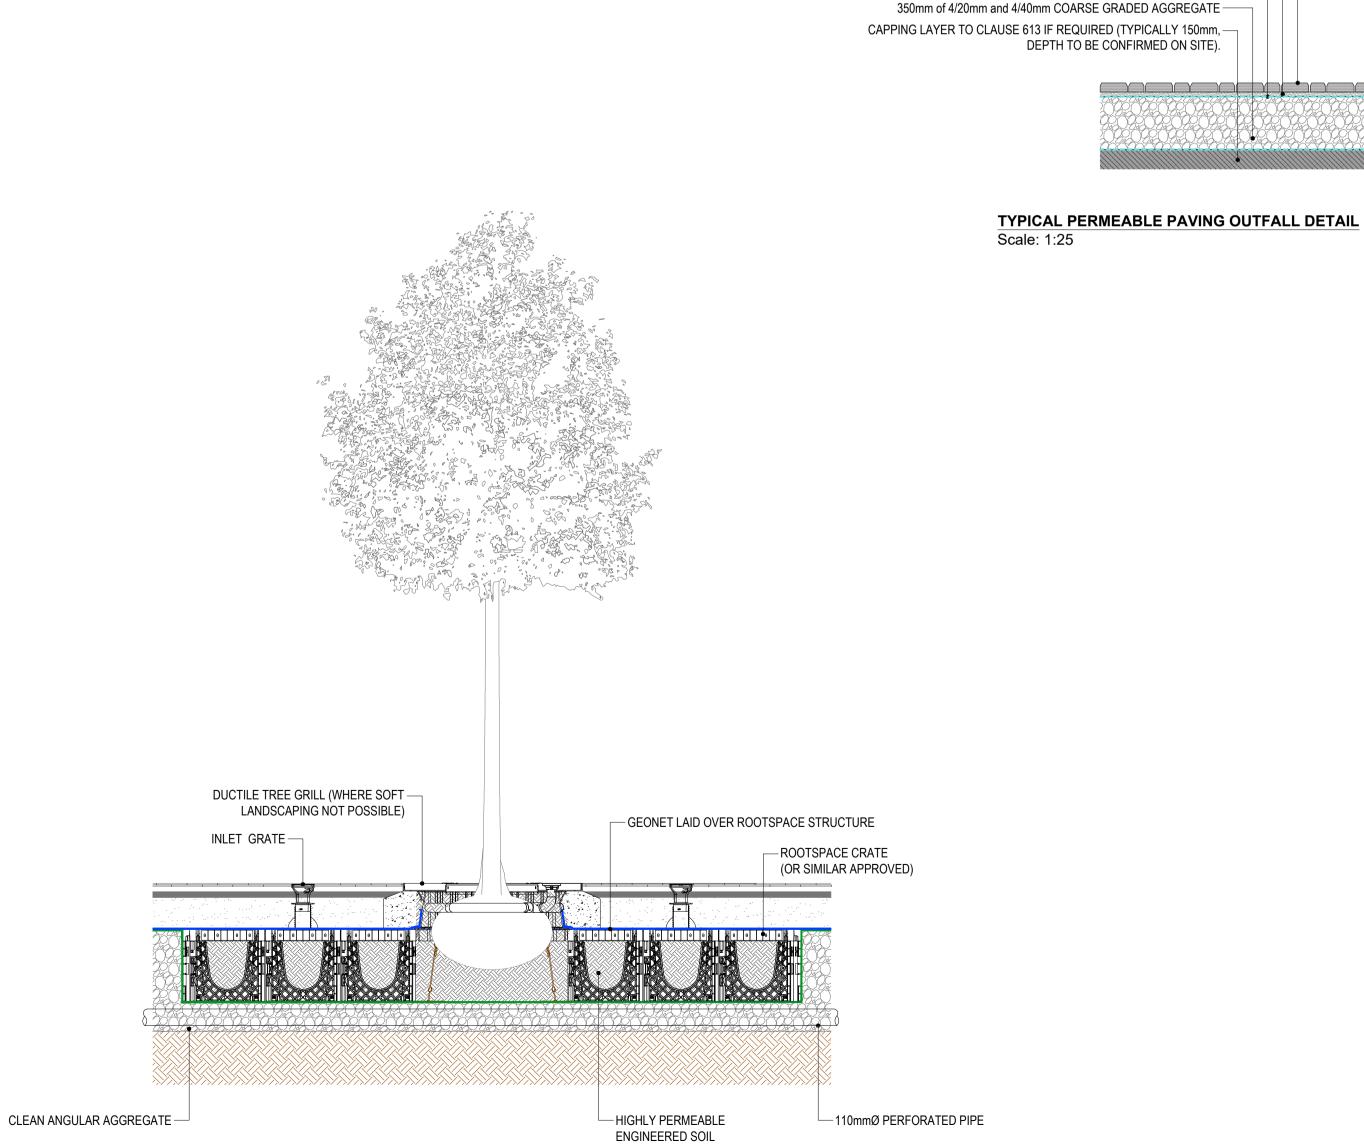

Scale: 1:25

TYPICAL TREE PIT DETAIL

Scale: 1:25

PERVIOUS PAVING BLOCKS -

FILTER GEOTEXTILE —

GEOTEXTILE BROUGHT UP TO TOP OF HAUNCHED KERB AND CUT OFF FLUSH WITH SURFACE OF BLOCKS.

— 110mmØ OUTLET PIPE SET 50mm ABOVE BASE